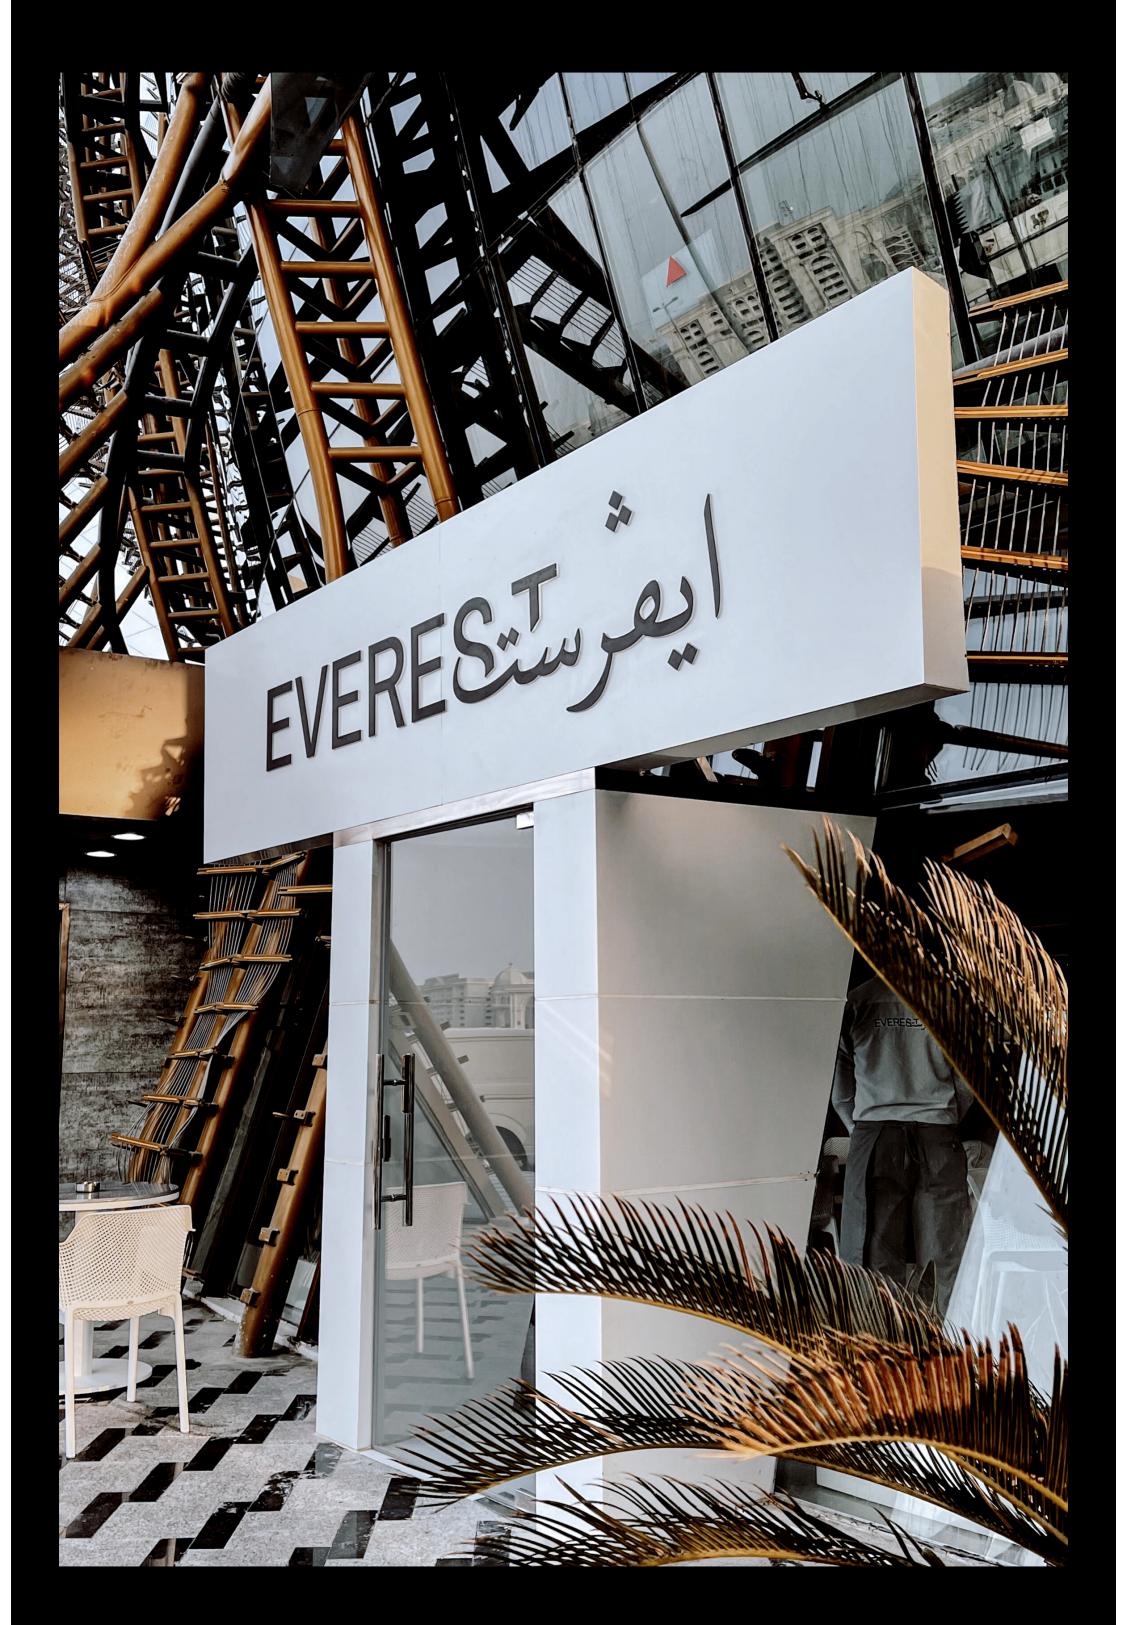

# EVEREST

"Simplicity is about subtracting the obvious and adding the meaningful"