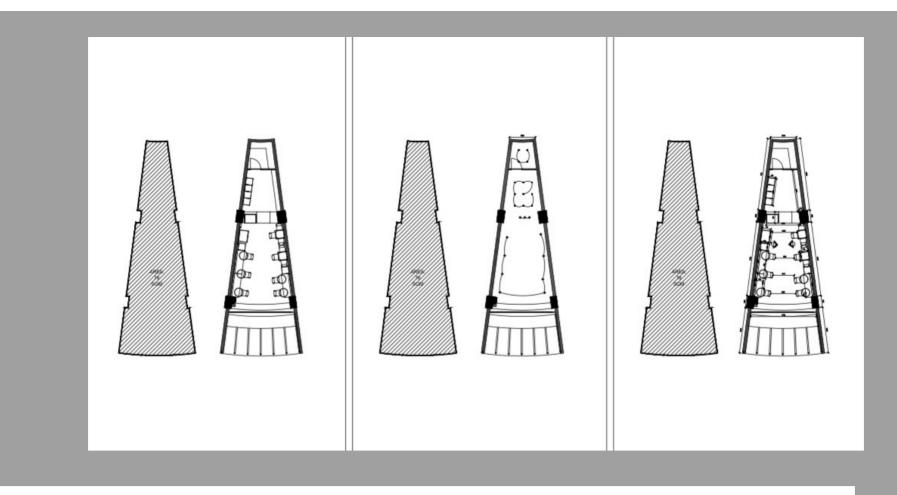

# EVEREST

"Simplicity is about subtracting the obvious and adding the meaningful"